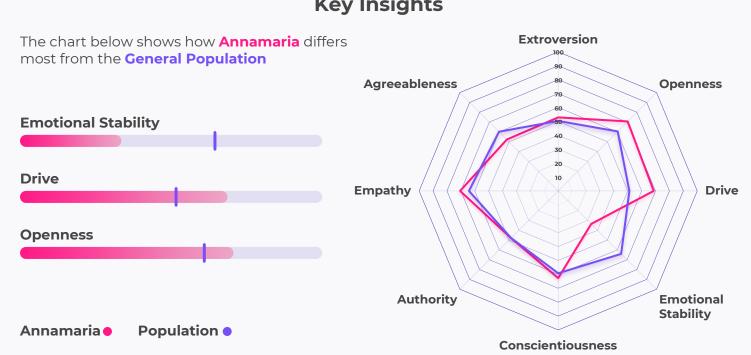

## Key Insights

## What makes Annamaria unique?

The work styles below describe the approach Annamaria has to **organization**, **problem-solving**, **leadership** and **motivation**.

Annamaria Population